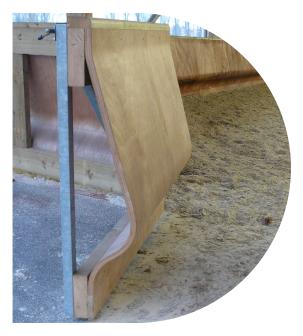

We specifically design the curve to include a margin for the rider's boot so as to minimize discomfort whenever the horse comes into contact with the wall.

We adapt the height of each kick wall based on your facility dimensions to guarantee safety.

Particular attention is also paid to the design. Our kick walls have a refined appearance with curves made using a molded plywood technique.

Molded plywood is recognized for its extraordinary impact resistance, particularly when it comes to horse kicks.

MACHINING

•

1 standard height : : 1250 mm

45° or customized angle cut,

Angle cut for outward ope-

depending on the dimensions