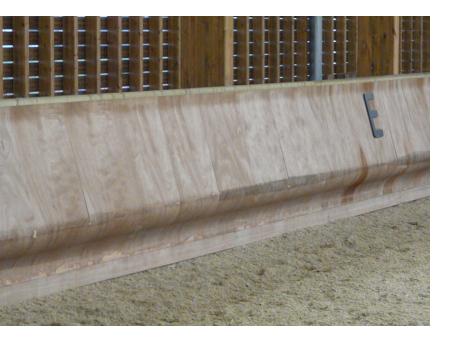

## Our French-made plywood kick walls combine safety, resistance and flexibility.

Current legislation requires that all equestrian centers have adequate wall protection.

By equipping your equestrian centers and riding arenas with CARDINEAU kick walls, you're investing in the safety of your riders and horses.

We specifically design the curve to include a margin for the rider's boot so as to minimize discomfort whenever the horse comes into contact with the wall.

We adapt the height of each kick wall based on your facility dimensions to guarantee safety.

Particular attention is also paid to the design. Our kick walls have a refined appearance with curves made using a molded plywood technique.

Molded plywood is recognized for its extraordinary impact resistance, particularly when it comes to horse kicks.

The Cardineau kick wall allows riders and horses to move safely within the confines of a pleasant environment.